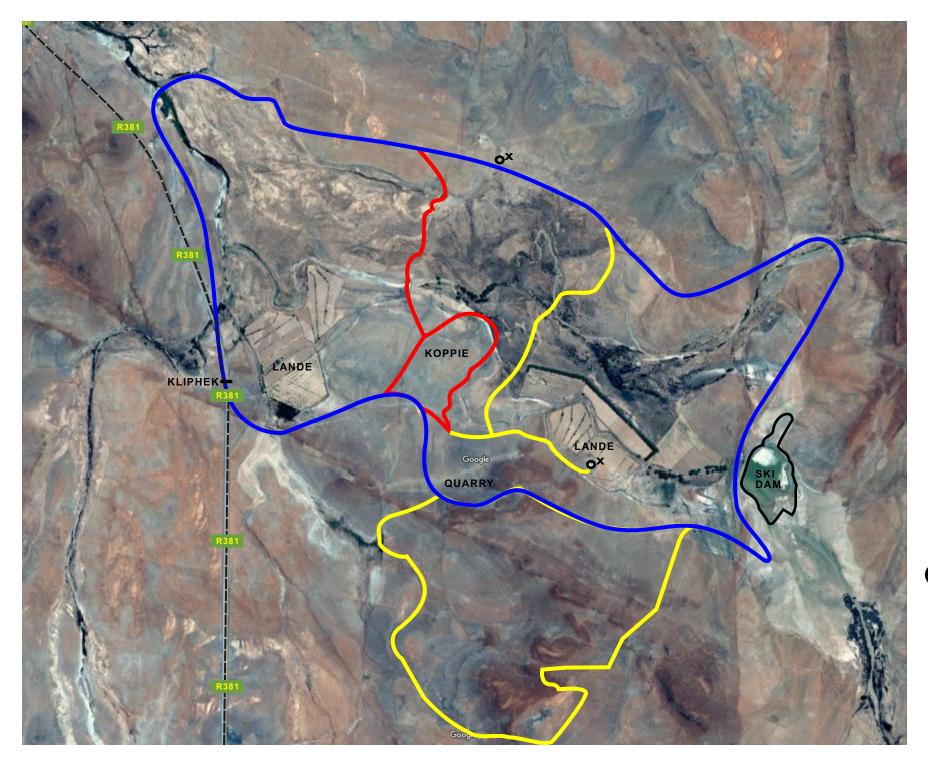

## **"MTB & HIKING TRAILS**

**ENJOY THE KAROO'S** 

BEAUTIFUL OPEN VISTAS, BREATHTAKING SUNSETS & UNIQUE FAUNA & FLAURA

| ROUTES                  | PIENK<br>LAZY ROUTE | <mark>Yellow</mark><br>Sun Route | <mark>BLUE</mark><br>DAM<br>ROUTE | <mark>GREEN</mark><br>LOOKOUT<br>ROUTE | <mark>RED</mark><br>BRAVEHEART<br>ROUTE |
|-------------------------|---------------------|----------------------------------|-----------------------------------|----------------------------------------|-----------------------------------------|
| DISTANCE<br>APPROXIMATE | 10KM                | 16KM                             | 20KM                              | 28KM                                   | 40KM                                    |